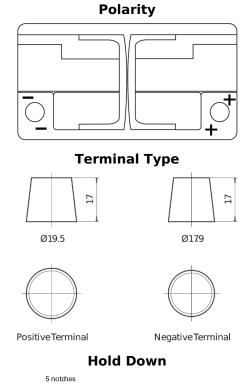

## **AGM TK820**

loss or damage claimed to have arisen as a result. Some products may not be available in your local market.

| Part number                    | TK820         |
|--------------------------------|---------------|
| Technology                     | AGM           |
| EAN/GTIN                       | 3661024057646 |
| Voltage                        | 12 V          |
| Capacity                       | 82.0 Ah       |
| CCA                            | 800 A         |
| Length                         | 315 mm        |
| Width                          | 175 mm        |
| Height                         | 190 mm        |
| Box size                       | L04           |
| Polarity                       | ETN 0         |
| Terminal Type                  | EN taper post |
| Hold Down                      | B13           |
| Weights (subject of variation) | 23.30 kg      |