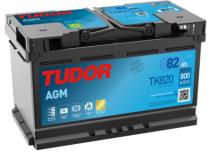

## **AGM TK820**

loss or damage claimed to have arisen as a result. Some products may not be available in your local market.

| Part number                    | TK820         |
|--------------------------------|---------------|
| Technology                     | AGM           |
| EAN/GTIN                       | 3661024057646 |
| Voltage                        | 12 V          |
| Capacity                       | 82.0 Ah       |
| CCA                            | 800 A         |
| Length                         | 315 mm        |
| Width                          | 175 mm        |
| Height                         | 190 mm        |
| Box size                       | L04           |
| Polarity                       | ETN 0         |
| Terminal Type                  | EN taper post |
| Hold Down                      | B13           |
| Weights (subject of variation) | 23.30 kg      |