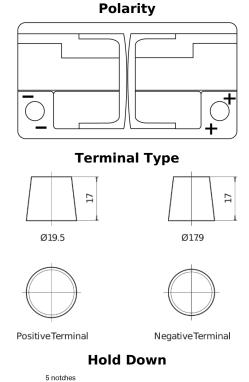

## **AGM TK800**

| Part number                    | TK800         |
|--------------------------------|---------------|
| Technology                     | AGM           |
| EAN/GTIN                       | 3661024055727 |
| Voltage                        | 12 V          |
| Capacity                       | 80.0 Ah       |
| CCA                            | 800 A         |
| Length                         | 315 mm        |
| Width                          | 175 mm        |
| Height                         | 190 mm        |
| Box size                       | L04           |
| Polarity                       | ETN 0         |
| Terminal Type                  | EN taper post |
| Hold Down                      | B13           |
| Weights (subject of variation) | 23.30 kg      |