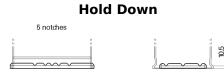

## **AGM TK720**

| Part number                    | TK720         |
|--------------------------------|---------------|
| Technology                     | AGM           |
| EAN/GTIN                       | 3661024057639 |
| Voltage                        | 12 V          |
| Capacity                       | 72.0 Ah       |
| CCA                            | 760 A         |
| Length                         | 278 mm        |
| Width                          | 175 mm        |
| Height                         | 190 mm        |
| Box size                       | L03           |
| Polarity                       | ETN 0         |
| Terminal Type                  | EN taper post |
| Hold Down                      | B13           |
| Weights (subject of variation) | 20.60 kg      |