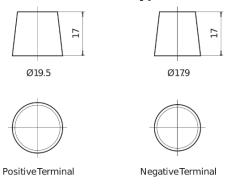

## **AGM TK720**

| Part number                    | TK720         |
|--------------------------------|---------------|
| Technology                     | AGM           |
| EAN/GTIN                       | 3661024057639 |
| Voltage                        | 12 V          |
| Capacity                       | 72.0 Ah       |
| CCA                            | 760 A         |
| Length                         | 278 mm        |
| Width                          | 175 mm        |
| Height                         | 190 mm        |
| Box size                       | L03           |
| Polarity                       | ETN 0         |
| Terminal Type                  | EN taper post |
| Hold Down                      | B13           |
| Weights (subject of variation) | 20.60 kg      |