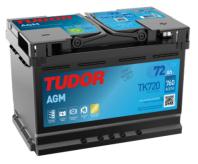

## **AGM TK720**

| Part number                    | TK720         |
|--------------------------------|---------------|
| Technology                     | AGM           |
| EAN/GTIN                       | 3661024057639 |
| Voltage                        | 12 V          |
| Capacity                       | 72.0 Ah       |
| CCA                            | 760 A         |
| Length                         | 278 mm        |
| Width                          | 175 mm        |
| Height                         | 190 mm        |
| Box size                       | L03           |
| Polarity                       | ETN 0         |
| Terminal Type                  | EN taper post |
| Hold Down                      | B13           |
| Weights (subject of variation) | 20.60 kg      |