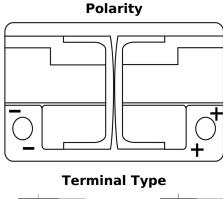

## **AGM TK720**

| Part number                    | TK720         |
|--------------------------------|---------------|
| Technology                     | AGM           |
| EAN/GTIN                       | 3661024057639 |
| Voltage                        | 12 V          |
| Capacity                       | 72.0 Ah       |
| CCA                            | 760 A         |
| Length                         | 278 mm        |
| Width                          | 175 mm        |
| Height                         | 190 mm        |
| Box size                       | L03           |
| Polarity                       | ETN 0         |
| Terminal Type                  | EN taper post |
| Hold Down                      | B13           |
| Weights (subject of variation) | 20.60 kg      |