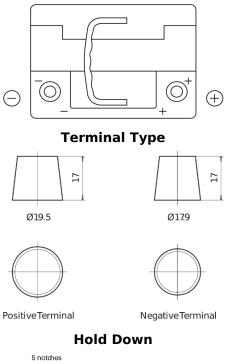

## **AGM TK620**

| and a |  |
|-------|--|

TICOO

| Part number                    | TK620         |
|--------------------------------|---------------|
| Technology                     | AGM           |
| EAN/GTIN                       | 3661024057622 |
| Voltage                        | 12 V          |
| Capacity                       | 62.0 Ah       |
| CCA                            | 680 A         |
| Length                         | 242 mm        |
| Width                          | 175 mm        |
| Height                         | 190 mm        |
| Box size                       | L02           |
| Polarity                       | ETN 0         |
| Terminal Type                  | EN taper post |
| Hold Down                      | B13           |
| Weights (subject of variation) | 17.90 kg      |