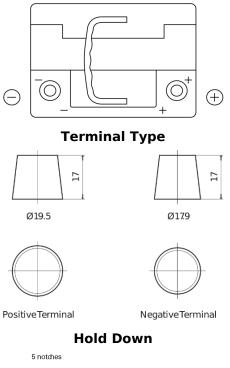

## **AGM TK600**

| Part number                    | TK600         |
|--------------------------------|---------------|
| Technology                     | AGM           |
| EAN/GTIN                       | 3661024056502 |
| Voltage                        | 12 V          |
| Capacity                       | 60.0 Ah       |
| CCA                            | 680 A         |
| Length                         | 242 mm        |
| Width                          | 175 mm        |
| Height                         | 190 mm        |
| Box size                       | L02           |
| Polarity                       | ETN 0         |
| Terminal Type                  | EN taper post |
| Hold Down                      | B13           |
| Weights (subject of variation) | 17.90 kg      |
|                                |               |

Polarity

Design, features and specifications are subject to change without notice. We disclaim any representation or warranty, express or implied, concerning the data or recommendations, and in no event shall be liable for any loss or damage claimed to have arisen as a result. Some products may not be available in your local market.