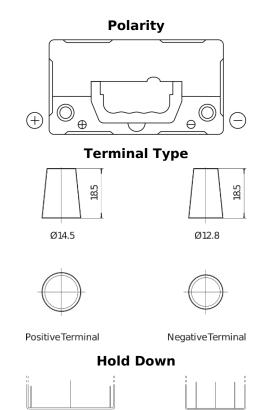

## **AGM TK457**

| Part number                    | TK457          |
|--------------------------------|----------------|
| Technology                     | AGM            |
| EAN/GTIN                       | 3661024057745  |
| Voltage                        | 12 V           |
| Capacity                       | 45.0 Ah        |
| CCA                            | 380 A          |
| Length                         | 237 mm         |
| Width                          | 127 mm         |
| Height                         | 227 mm         |
| Box size                       | B24            |
| Polarity                       | ETN 1          |
| Terminal Type                  | JIS taper post |
| Hold Down                      | В0             |
| Weights (subject of variation) | 13.50 kg       |
|                                |                |