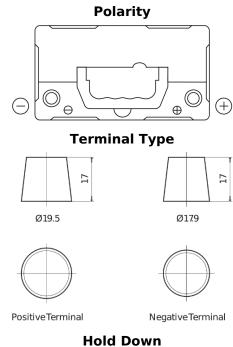

## **AGM TK454**

| Part number                    | TK454         |
|--------------------------------|---------------|
| Technology                     | AGM           |
| EAN/GTIN                       | 3661024057738 |
| Voltage                        | 12 V          |
| Capacity                       | 45.0 Ah       |
| CCA                            | 380 A         |
| Length                         | 237 mm        |
| Width                          | 127 mm        |
| Height                         | 227 mm        |
| Box size                       | B24           |
| Polarity                       | ETN 0         |
| Terminal Type                  | EN taper post |
| Hold Down                      | В0            |
| Weights (subject of variation) | 13.50 kg      |
|                                |               |

## Hold Down

Design, features and specifications are subject to change without notice. We disclaim any representation or warranty, express or implied, concerning the data or recommendations, and in no event shall be liable for any loss or damage claimed to have arisen as a result. Some products may not be available in your local market.