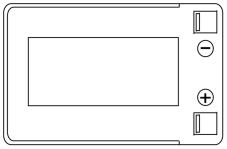

## **Product overview**

**Batteries for Cars** 

**Polarity** 

Terminal Type

Weights (subject of

Hold Down

variation)

ETN 3

4.20 kg

B0

Screwed/Lug

## **Terminal Type**

Design, features and specifications are subject to change without notice. We disclaim any representation or warranty, express or implied, concerning the data or recommendations, and in no event shall be liable for any loss or damage claimed to have arisen as a result. Some products may not be available in your local market.