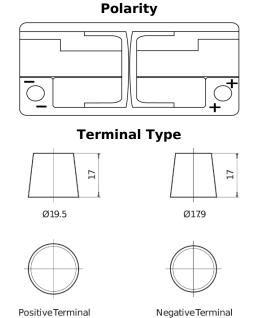

## **AGM TK1060**

| Part number                    | TK1060        |
|--------------------------------|---------------|
| Technology                     | AGM           |
| EAN/GTIN                       | 3661024057660 |
| Voltage                        | 12 V          |
| Capacity                       | 106.0 Ah      |
| CCA                            | 950 A         |
| Length                         | 392 mm        |
| Width                          | 175 mm        |
| Height                         | 190 mm        |
| Box size                       | L06           |
| Polarity                       | ETN 0         |
| Terminal Type                  | EN taper post |
| Hold Down                      | B13           |
| Weights (subject of variation) | 29.00 kg      |

## **Hold Down**

Design, features and specifications are subject to change without notice. We disclaim any representation or warranty, express or implied, concerning the data or recommendations, and in no event shall be liable for any loss or damage claimed to have arisen as a result. Some products may not be available in your local market.