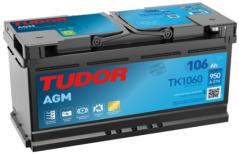

## **AGM TK1060**

| Part number                    | TK1060        |
|--------------------------------|---------------|
| Technology                     | AGM           |
| EAN/GTIN                       | 3661024057660 |
| Voltage                        | 12 V          |
| Capacity                       | 106.0 Ah      |
| CCA                            | 950 A         |
| Length                         | 392 mm        |
| Width                          | 175 mm        |
| Height                         | 190 mm        |
| Box size                       | L06           |
| Polarity                       | ETN 0         |
| Terminal Type                  | EN taper post |
| Hold Down                      | B13           |
| Weights (subject of variation) | 29.00 kg      |