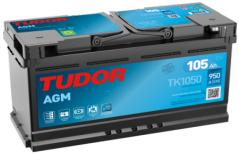

## **AGM TK1050**

| Part number                    | TK1050        |
|--------------------------------|---------------|
| Technology                     | AGM           |
| EAN/GTIN                       | 3661024056519 |
| Voltage                        | 12 V          |
| Capacity                       | 105.0 Ah      |
| CCA                            | 950 A         |
| Length                         | 392 mm        |
| Width                          | 175 mm        |
| Height                         | 190 mm        |
| Box size                       | L06           |
| Polarity                       | ETN 0         |
| Terminal Type                  | EN taper post |
| Hold Down                      | B13           |
| Weights (subject of variation) | 29.00 kg      |