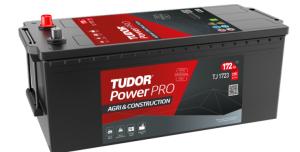

## PowerPRO Agri&Construction TJ1723

| Part number         | TJ1723        | Polarity                            |
|---------------------|---------------|-------------------------------------|
| Technology          | Flooded       | ᠿ                                   |
| EAN/GTIN            | 3661024056731 |                                     |
| Voltage             | 12 V          |                                     |
| Capacity            | 172.0 Ah      |                                     |
| CCA                 | 1390 A        | Terminal Type                       |
| Length              | 513 mm        |                                     |
| Width               | 223 mm        |                                     |
| Height              | 223 mm        |                                     |
| Box size            | D05           | Ø19.5 Ø179                          |
| Polarity            | ETN 3         |                                     |
| Terminal Type       | EN taper post |                                     |
| Hold Down           | В0            |                                     |
| Weights (subject of | 48.80 kg      | Positive Terminal Negative Terminal |
| variation)          |               | Hold Down                           |
|                     |               |                                     |
|                     |               |                                     |