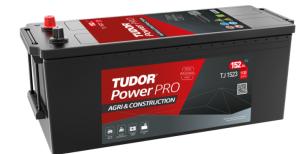

## PowerPRO Agri&Construction TJ1523

| Part number         | TJ1523        | Polarity         |                  |
|---------------------|---------------|------------------|------------------|
| Technology          | Flooded       | ᠿ <i>ॣ</i>       |                  |
| EAN/GTIN            | 3661024056724 |                  |                  |
| Voltage             | 12 V          |                  |                  |
| Capacity            | 152.0 Ah      | •                |                  |
| CCA                 | 1130 A        | Terminal Type    |                  |
| Length              | 513 mm        |                  |                  |
| Width               | 189 mm        | 11               |                  |
| Height              | 223 mm        | Ø19.5            | Ø179             |
| Box size            | D04           |                  | 2272             |
| Polarity            | ETN 3         |                  |                  |
| Terminal Type       | EN taper post |                  |                  |
| Hold Down           | В0            |                  |                  |
| Weights (subject of | 40.30 kg      | PositiveTerminal | NegativeTerminal |
| variation)          |               | Hold Down        |                  |
|                     |               |                  |                  |