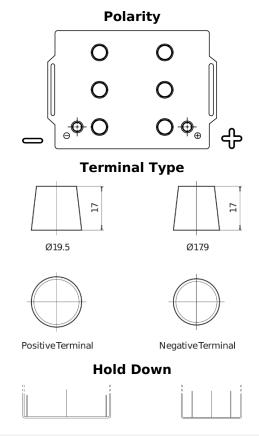

## StartPRO TG145A

| Part number                    | TG145A        |
|--------------------------------|---------------|
| Technology                     | Flooded       |
| EAN/GTIN                       | 3661024055550 |
| Voltage                        | 12 V          |
| Capacity                       | 145.0 Ah      |
| CCA                            | 1000 A        |
| Length                         | 360 mm        |
| Width                          | 253 mm        |
| Height                         | 240 mm        |
| Box size                       | F21           |
| Polarity                       | ETN 6         |
| Terminal Type                  | EN taper post |
| Hold Down                      | В0            |
| Weights (subject of variation) | 38.10 kg      |