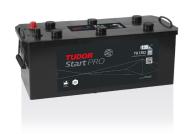

## StartPRO TG1353

| Part number                    | TG1353        |
|--------------------------------|---------------|
| Technology                     | Flooded       |
|                                |               |
| EAN/GTIN                       | 3661024055543 |
| Voltage                        | 12 V          |
| Capacity                       | 135.0 Ah      |
| CCA                            | 1000 A        |
| Length                         | 514 mm        |
| Width                          | 218 mm        |
| Height                         | 210 mm        |
| Box size                       | DB9           |
| Polarity                       | ETN 3         |
| Terminal Type                  | EN taper post |
| Hold Down                      | В0            |
| Weights (subject of variation) | 39.80 kg      |