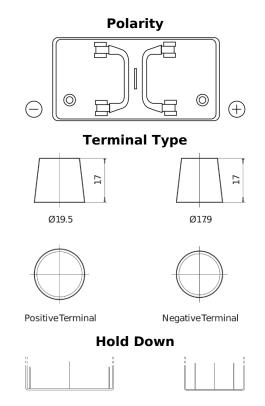

## StartPRO TG1250

| Part number                    | TG1250        |
|--------------------------------|---------------|
| Technology                     | Flooded       |
| EAN/GTIN                       | 3661024055406 |
| Voltage                        | 12 V          |
| Capacity                       | 125.0 Ah      |
| CCA                            | 760 A         |
| Length                         | 349 mm        |
| Width                          | 175 mm        |
| Height                         | 285 mm        |
| Box size                       | D03           |
| Polarity                       | ETN 0         |
| Terminal Type                  | EN taper post |
| Hold Down                      | В0            |
| Weights (subject of variation) | 29.50 kg      |