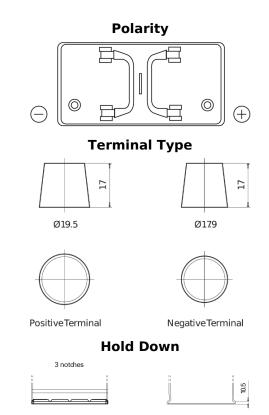

## StartPRO TG1102

| Part number                    | TG1102        |
|--------------------------------|---------------|
| Technology                     | Flooded       |
| EAN/GTIN                       | 3661024055390 |
| Voltage                        | 12 V          |
| Capacity                       | 110.0 Ah      |
| CCA                            | 750 A         |
| Length                         | 349 mm        |
| Width                          | 175 mm        |
| Height                         | 235 mm        |
| Box size                       | D02           |
| Polarity                       | ETN 0         |
| Terminal Type                  | EN taper post |
| Hold Down                      | B1            |
| Weights (subject of variation) | 25.40 kg      |