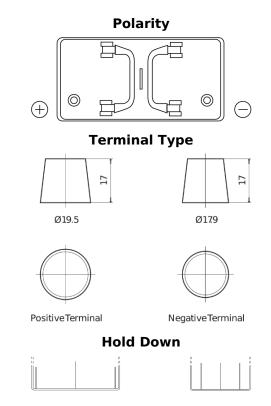

## PowerPRO TF1251

| Part number                    | TF1251        |
|--------------------------------|---------------|
| Technology                     | Flooded       |
| EAN/GTIN                       | 3661024057684 |
| Voltage                        | 12 V          |
| Capacity                       | 125.0 Ah      |
| CCA                            | 850 A         |
| Length                         | 349 mm        |
| Width                          | 175 mm        |
| Height                         | 285 mm        |
| Box size                       | D03           |
| Polarity                       | ETN 1         |
| Terminal Type                  | EN taper post |
| Hold Down                      | В0            |
| Weights (subject of variation) | 31.00 kg      |