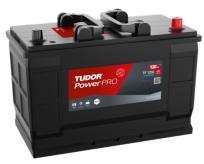

## PowerPRO TF1202

| Part number                    | TF1202        |
|--------------------------------|---------------|
| Technology                     | Flooded       |
| EAN/GTIN                       | 3661024055277 |
| Voltage                        | 12 V          |
| Capacity                       | 120.0 Ah      |
| CCA                            | 870 A         |
| Length                         | 349 mm        |
| Width                          | 175 mm        |
| Height                         | 235 mm        |
| Box size                       | D02           |
| Polarity                       | ETN 0         |
| Terminal Type                  | EN taper post |
| Hold Down                      | B1            |
| Weights (subject of variation) | 27.50 kg      |