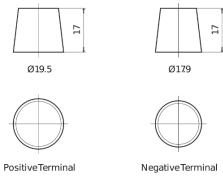

number                    | TD851T        |
|--------------------------------|---------------|
| Technology                     | GEL           |
| EAN/GTIN                       | 3661024057615 |
| Voltage                        | 12 V          |
| Capacity                       | 85.0 Ah       |
| CCA                            | 350 A         |
| Length                         | 349 mm        |
| Width                          | 175 mm        |
| Height                         | 235 mm        |
| Box size                       | D02           |
| Polarity                       | ETN 1         |
| Terminal Type                  | EN taper post |
| Hold Down                      | В0            |
| Weights (subject of variation) | 29.50 kg      |

# **Polarity**



## **Terminal Type**



### **Hold Down**



Design, features and specifications are subject to change without notice. We disclaim any representation or warranty, express or implied, concerning the data or recommendations, and in no event shall be liable for any loss or damage claimed to have arisen as a result. Some products may not be available in your local market.