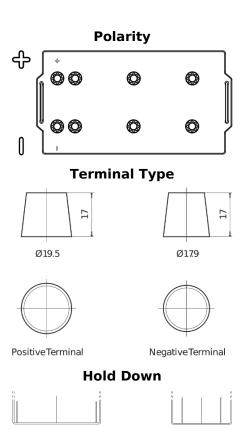

## Endurance+PRO Gel TD2103

| Part number                    | TD2103        |
|--------------------------------|---------------|
| Technology                     | GEL           |
| EAN/GTIN                       | 3661024057103 |
| Voltage                        | 12 V          |
| Capacity                       | 210.0 Ah      |
| CCA                            | 1030 A        |
| Length                         | 518 mm        |
| Width                          | 274 mm        |
| Height                         | 240 mm        |
| Box size                       | D06           |
| Polarity                       | ETN 3         |
| Terminal Type                  | EN taper post |
| Hold Down                      | B0            |
| Weights (subject of variation) | 63.50 kg      |
|                                |               |