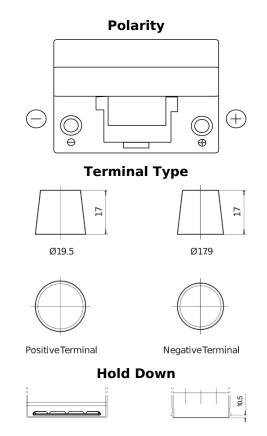

## **Standard TC904**

| Part number                    | TC904         |
|--------------------------------|---------------|
| Technology                     | Flooded       |
| EAN/GTIN                       | 3661024054751 |
| Voltage                        | 12 V          |
| Capacity                       | 90.0 Ah       |
| CCA                            | 680 A         |
| Length                         | 306 mm        |
| Width                          | 173 mm        |
| Height                         | 222 mm        |
| Box size                       | D31           |
| Polarity                       | ETN 0         |
| Terminal Type                  | EN taper post |
| Hold Down                      | Korean B1     |
| Weights (subject of variation) | 19.90 kg      |