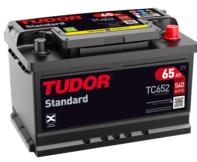

## **Standard TC652**

| Part number                    | TC652         |
|--------------------------------|---------------|
| Technology                     | Flooded       |
| EAN/GTIN                       | 3661024054867 |
| Voltage                        | 12 V          |
| Capacity                       | 65.0 Ah       |
| CCA                            | 540 A         |
| Length                         | 278 mm        |
| Width                          | 175 mm        |
| Height                         | 175 mm        |
| Box size                       | LB3           |
| Polarity                       | ETN 0         |
| Terminal Type                  | EN taper post |
| Hold Down                      | B13           |
| Weights (subject of variation) | 14.50 kg      |