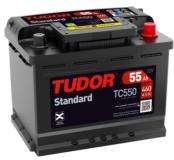

## **Standard TC550**

| Part number                    | TC550         |
|--------------------------------|---------------|
| Technology                     | Flooded       |
| EAN/GTIN                       | 3661024054805 |
| Voltage                        | 12 V          |
| Capacity                       | 55.0 Ah       |
| CCA                            | 460 A         |
| Length                         | 242 mm        |
| Width                          | 175 mm        |
| Height                         | 190 mm        |
| Box size                       | L02           |
| Polarity                       | ETN 0         |
| Terminal Type                  | EN taper post |
| Hold Down                      | B13           |
| Weights (subject of variation) | 13.50 kg      |