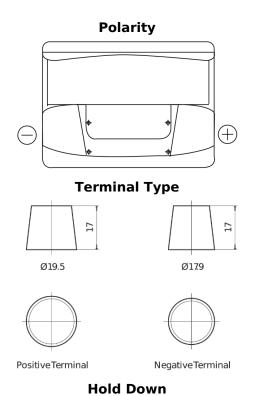

## **Standard TC550**

| Part number                    | TC550         |
|--------------------------------|---------------|
| Technology                     | Flooded       |
| EAN/GTIN                       | 3661024054805 |
| Voltage                        | 12 V          |
| Capacity                       | 55.0 Ah       |
| CCA                            | 460 A         |
| Length                         | 242 mm        |
| Width                          | 175 mm        |
| Height                         | 190 mm        |
| Box size                       | L02           |
| Polarity                       | ETN 0         |
| Terminal Type                  | EN taper post |
| Hold Down                      | B13           |
| Weights (subject of variation) | 13.50 kg      |