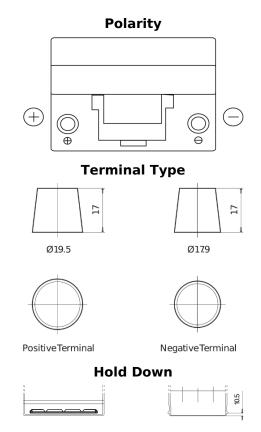

## **Technica TB955**

| Part number                    | TB955         |
|--------------------------------|---------------|
| Technology                     | Flooded       |
| EAN/GTIN                       | 3661024054461 |
| Voltage                        | 12 V          |
| Capacity                       | 95.0 Ah       |
| CCA                            | 760 A         |
| Length                         | 306 mm        |
| Width                          | 173 mm        |
| Height                         | 222 mm        |
| Box size                       | D31           |
| Polarity                       | ETN 1         |
| Terminal Type                  | EN taper post |
| Hold Down                      | Korean B1     |
| Weights (subject of variation) | 20.60 kg      |