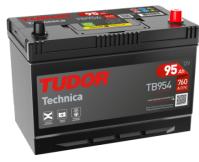

## **Technica TB954**

| Part number                    | TB954         |
|--------------------------------|---------------|
| Technology                     | Flooded       |
| EAN/GTIN                       | 3661024054454 |
| Voltage                        | 12 V          |
| Capacity                       | 95.0 Ah       |
| CCA                            | 760 A         |
| Length                         | 306 mm        |
| Width                          | 173 mm        |
| Height                         | 222 mm        |
| Box size                       | D31           |
| Polarity                       | ETN 0         |
| Terminal Type                  | EN taper post |
| Hold Down                      | Korean B1     |
| Weights (subject of variation) | 20.60 kg      |