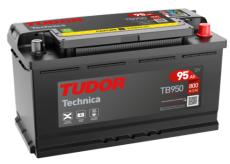

## **Technica TB950**

| Part number                    | TB950         |
|--------------------------------|---------------|
| Technology                     | Flooded       |
| EAN/GTIN                       | 3661024054584 |
| Voltage                        | 12 V          |
| Capacity                       | 95.0 Ah       |
| CCA                            | 800 A         |
| Length                         | 353 mm        |
| Width                          | 175 mm        |
| Height                         | 190 mm        |
| Box size                       | L05           |
| Polarity                       | ETN 0         |
| Terminal Type                  | EN taper post |
| Hold Down                      | B13           |
| Weights (subject of variation) | 21.60 kg      |