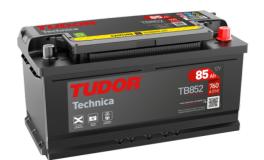

## Technica TB852

| Part number                    | TB852         |
|--------------------------------|---------------|
| Technology                     | Flooded       |
| EAN/GTIN                       | 3661024054669 |
| Voltage                        | 12 V          |
| Capacity                       | 85.0 Ah       |
| CCA                            | 760 A         |
| Length                         | 353 mm        |
| Width                          | 175 mm        |
| Height                         | 175 mm        |
| Box size                       | LB5           |
| Polarity                       | ETN 0         |
| Terminal Type                  | EN taper post |
| Hold Down                      | B13           |
| Weights (subject of variation) | 19.40 kg      |
|                                |               |