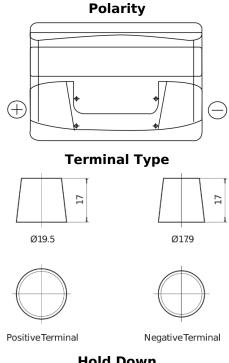

## **Technica TB741**

| Part number                    | TB741         |
|--------------------------------|---------------|
| Technology                     | Flooded       |
| EAN/GTIN                       | 3661024054560 |
| Voltage                        | 12 V          |
| Capacity                       | 74.0 Ah       |
| CCA                            | 680 A         |
| Length                         | 278 mm        |
| Width                          | 175 mm        |
| Height                         | 190 mm        |
| Box size                       | L03           |
| Polarity                       | ETN 1         |
| Terminal Type                  | EN taper post |
| Hold Down                      | B13           |
| Weights (subject of variation) | 16.60 kg      |

## **Hold Down**

Design, features and specifications are subject to change without notice. We disclaim any representation or warranty, express or implied, concerning the data or recommendations, and in no event shall be liable for any loss or damage claimed to have arisen as a result. Some products may not be available in your local market.