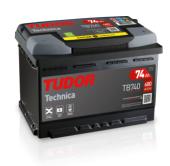

## **Technica TB740**

| Part number                    | TB740         |
|--------------------------------|---------------|
| Technology                     | Flooded       |
| EAN/GTIN                       | 3661024054553 |
| Voltage                        | 12 V          |
| Capacity                       | 74.0 Ah       |
| CCA                            | 680 A         |
| Length                         | 278 mm        |
| Width                          | 175 mm        |
| Height                         | 190 mm        |
| Box size                       | L03           |
| Polarity                       | ETN 0         |
| Terminal Type                  | EN taper post |
| Hold Down                      | B13           |
| Weights (subject of variation) | 16.60 kg      |