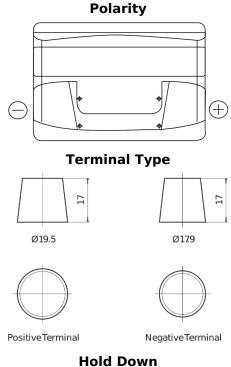

## **Technica TB740**

| Part number                    | TB740         |
|--------------------------------|---------------|
| Technology                     | Flooded       |
| EAN/GTIN                       | 3661024054553 |
| Voltage                        | 12 V          |
| Capacity                       | 74.0 Ah       |
| CCA                            | 680 A         |
| Length                         | 278 mm        |
| Width                          | 175 mm        |
| Height                         | 190 mm        |
| Box size                       | L03           |
| Polarity                       | ETN 0         |
| Terminal Type                  | EN taper post |
| Hold Down                      | B13           |
| Weights (subject of variation) | 16.60 kg      |