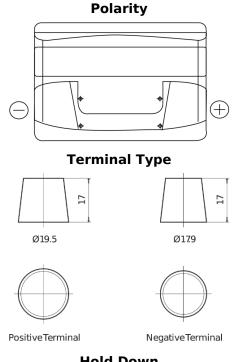

## **Technica TB712**

| Part number                    | TB712         |
|--------------------------------|---------------|
| Technology                     | Flooded       |
| EAN/GTIN                       | 3661024054645 |
| Voltage                        | 12 V          |
| Capacity                       | 71.0 Ah       |
| CCA                            | 670 A         |
| Length                         | 278 mm        |
| Width                          | 175 mm        |
| Height                         | 175 mm        |
| Box size                       | LB3           |
| Polarity                       | ETN 0         |
| Terminal Type                  | EN taper post |
| Hold Down                      | B13           |
| Weights (subject of variation) | 15.30 kg      |