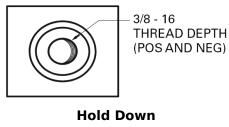

## **Technica TB708**

| Dart number         | TD700           |
|---------------------|-----------------|
| Part number         | TB708           |
| Technology          | Flooded         |
| EAN/GTIN            | 3661024057165   |
| Voltage             | 12 V            |
| Capacity            | 70.0 Ah         |
| CCA                 | 740 A           |
| Length              | 260 mm          |
| Width               | 180 mm          |
| Height              | 186 mm          |
| Box size            | G78             |
| Polarity            | ETN 1           |
| Terminal Type       | SAE S 3/8" side |
|                     | Terminal        |
| Hold Down           | B7              |
| Weights (subject of | 16.70 kg        |
| variation)          |                 |