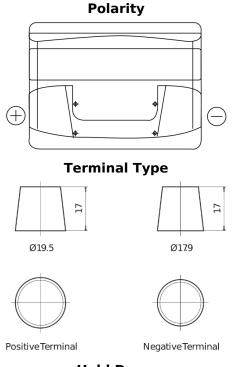

## **Technica TB621**

| Part number                    | TB621         |
|--------------------------------|---------------|
| Technology                     | Flooded       |
| EAN/GTIN                       | 3661024054546 |
| Voltage                        | 12 V          |
| Capacity                       | 62.0 Ah       |
| CCA                            | 540 A         |
| Length                         | 242 mm        |
| Width                          | 175 mm        |
| Height                         | 190 mm        |
| Box size                       | L02           |
| Polarity                       | ETN 1         |
| Terminal Type                  | EN taper post |
| Hold Down                      | B13           |
| Weights (subject of variation) | 14.20 kg      |