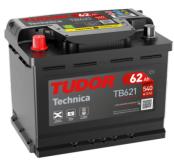

## **Technica TB621**

| Part number                    | TB621         |
|--------------------------------|---------------|
| Technology                     | Flooded       |
| EAN/GTIN                       | 3661024054546 |
| Voltage                        | 12 V          |
| Capacity                       | 62.0 Ah       |
| CCA                            | 540 A         |
| Length                         | 242 mm        |
| Width                          | 175 mm        |
| Height                         | 190 mm        |
| Box size                       | L02           |
| Polarity                       | ETN 1         |
| Terminal Type                  | EN taper post |
| Hold Down                      | B13           |
| Weights (subject of variation) | 14.20 kg      |