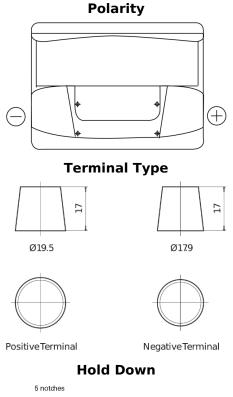

## **Technica TB620**

| Part number                    | TB620         |
|--------------------------------|---------------|
| Technology                     | Flooded       |
| EAN/GTIN                       | 3661024054539 |
| Voltage                        | 12 V          |
| Capacity                       | 62.0 Ah       |
| CCA                            | 540 A         |
| Length                         | 242 mm        |
| Width                          | 175 mm        |
| Height                         | 190 mm        |
| Box size                       | L02           |
| Polarity                       | ETN 0         |
| Terminal Type                  | EN taper post |
| Hold Down                      | B13           |
| Weights (subject of variation) | 14.20 kg      |