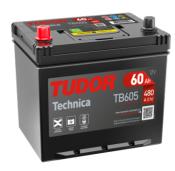

## **Technica TB605**

| Part number                    | TB605         |
|--------------------------------|---------------|
| Technology                     | Flooded       |
| EAN/GTIN                       | 3661024054423 |
| Voltage                        | 12 V          |
| Capacity                       | 60.0 Ah       |
| CCA                            | 480 A         |
| Length                         | 230 mm        |
| Width                          | 173 mm        |
| Height                         | 222 mm        |
| Box size                       | D23           |
| Polarity                       | ETN 1         |
| Terminal Type                  | EN taper post |
| Hold Down                      | Korean B1     |
| Weights (subject of variation) | 14.60 kg      |

## 

**Hold Down** 

NegativeTerminal

PositiveTerminal

Design, features and specifications are subject to change without notice. We disclaim any representation or warranty, express or implied, concerning the data or recommendations, and in no event shall be liable for any loss or damage claimed to have arisen as a result. Some products may not be available in your local market.