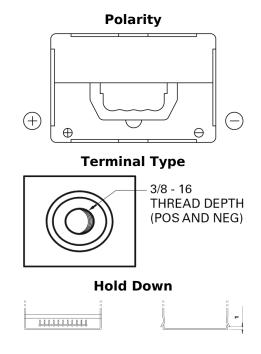

## **Technica TB558**

| Part number                    | TB558           |
|--------------------------------|-----------------|
| Technology                     | Flooded         |
| EAN/GTIN                       | 3661024057158   |
| Voltage                        | 12 V            |
| Capacity                       | 55.0 Ah         |
| CCA                            | 620 A           |
| Length                         | 230 mm          |
| Width                          | 180 mm          |
| Height                         | 186 mm          |
| Box size                       | G75             |
| Polarity                       | ETN 1           |
| Terminal Type                  | SAE S 3/8" side |
|                                | Terminal        |
| Hold Down                      | В7              |
| Weights (subject of variation) | 14.20 kg        |