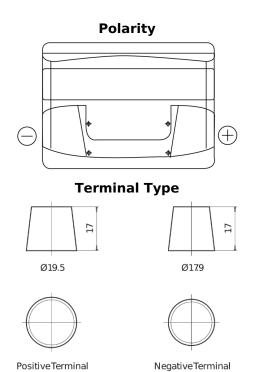

## **Technica TB500**

| Part number                    | TB500         |
|--------------------------------|---------------|
| Technology                     | Flooded       |
| EAN/GTIN                       | 3661024054515 |
| Voltage                        | 12 V          |
| Capacity                       | 50.0 Ah       |
| CCA                            | 450 A         |
| Length                         | 207 mm        |
| Width                          | 175 mm        |
| Height                         | 190 mm        |
| Box size                       | L01           |
| Polarity                       | ETN 0         |
| Terminal Type                  | EN taper post |
| Hold Down                      | B13           |
| Weights (subject of variation) | 12.20 kg      |