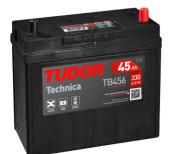

## **Technica TB456**

| Part number         | TB456          | Polarity                            |
|---------------------|----------------|-------------------------------------|
| Technology          | Flooded        |                                     |
| EAN/GTIN            | 3661024054355  |                                     |
| Voltage             | 12 V           |                                     |
| Capacity            | 45.0 Ah        |                                     |
| CCA                 | 330 A          |                                     |
| Length              | 237 mm         | Terminal Type                       |
| Width               | 127 mm         |                                     |
| Height              | 227 mm         | 181<br>2.81                         |
| Box size            | B24            | Ø14.5 Ø12.8                         |
| Polarity            | ETN 0          | 014.3                               |
| Terminal Type       | JIS taper post |                                     |
| Hold Down           | В0             |                                     |
| Weights (subject of | 11.40 kg       |                                     |
| variation)          |                | Positive Terminal Negative Terminal |
|                     |                | Hold Down                           |
|                     |                |                                     |