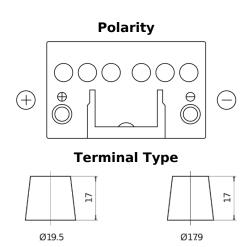

## **Technica TB451**

| Part number                    | TB451         |
|--------------------------------|---------------|
| Technology                     | Flooded       |
| EAN/GTIN                       | 3661024054485 |
| Voltage                        | 12 V          |
| Capacity                       | 45.0 Ah       |
| CCA                            | 330 A         |
| Length                         | 220 mm        |
| Width                          | 135 mm        |
| Height                         | 225 mm        |
| Box size                       | E02           |
| Polarity                       | ETN 1         |
| Terminal Type                  | EN taper post |
| Hold Down                      | B1            |
| Weights (subject of variation) | 12.50 kg      |