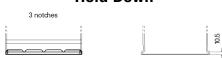

## **Technica TB450**

| Part number                    | TB450         |
|--------------------------------|---------------|
| Technology                     | Flooded       |
| EAN/GTIN                       | 3661024054492 |
| Voltage                        | 12 V          |
| Capacity                       | 45.0 Ah       |
| CCA                            | 330 A         |
| Length                         | 220 mm        |
| Width                          | 135 mm        |
| Height                         | 225 mm        |
| Box size                       | E02           |
| Polarity                       | ETN 0         |
| Terminal Type                  | EN taper post |
| Hold Down                      | B1            |
| Weights (subject of variation) | 12.50 kg      |

## **Hold Down**

Design, features and specifications are subject to change without notice. We disclaim any representation or warranty, express or implied, concerning the data or recommendations, and in no event shall be liable for any loss or damage claimed to have arisen as a result. Some products may not be available in your local market.