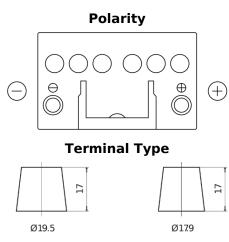

## **Technica TB450**

| Part number                    | TB450         |
|--------------------------------|---------------|
| Technology                     | Flooded       |
| EAN/GTIN                       | 3661024054492 |
| Voltage                        | 12 V          |
| Capacity                       | 45.0 Ah       |
| CCA                            | 330 A         |
| Length                         | 220 mm        |
| Width                          | 135 mm        |
| Height                         | 225 mm        |
| Box size                       | E02           |
| Polarity                       | ETN 0         |
| Terminal Type                  | EN taper post |
| Hold Down                      | B1            |
| Weights (subject of variation) | 12.50 kg      |