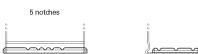

## **Technica TB442**

| Part number                    | TB442         |
|--------------------------------|---------------|
| Technology                     | Flooded       |
| EAN/GTIN                       | 3661024054607 |
| Voltage                        | 12 V          |
| Capacity                       | 44.0 Ah       |
| CCA                            | 420 A         |
| Length                         | 207 mm        |
| Width                          | 175 mm        |
| Height                         | 175 mm        |
| Box size                       | LB1           |
| Polarity                       | ETN 0         |
| Terminal Type                  | EN taper post |
| Hold Down                      | B13           |
| Weights (subject of variation) | 10.60 kg      |