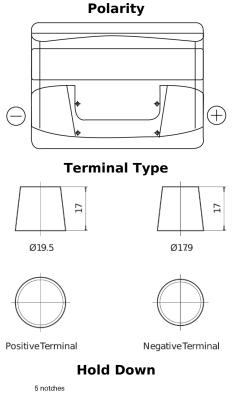

## **Technica TB442**

| Part number                    | TB442         |
|--------------------------------|---------------|
| Technology                     | Flooded       |
| EAN/GTIN                       | 3661024054607 |
| Voltage                        | 12 V          |
| Capacity                       | 44.0 Ah       |
| CCA                            | 420 A         |
| Length                         | 207 mm        |
| Width                          | 175 mm        |
| Height                         | 175 mm        |
| Box size                       | LB1           |
| Polarity                       | ETN 0         |
| Terminal Type                  | EN taper post |
| Hold Down                      | B13           |
| Weights (subject of variation) | 10.60 kg      |