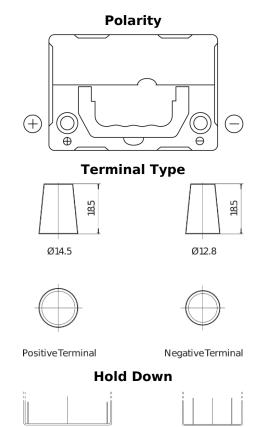

## **Technica TB357**

| Part number                    | TB357          |
|--------------------------------|----------------|
| Technology                     | Flooded        |
| EAN/GTIN                       | 3661024054348  |
| Voltage                        | 12 V           |
| Capacity                       | 35.0 Ah        |
| CCA                            | 240 A          |
| Length                         | 187 mm         |
| Width                          | 127 mm         |
| Height                         | 220 mm         |
| Box size                       | B19            |
| Polarity                       | ETN 1          |
| Terminal Type                  | JIS taper post |
| Hold Down                      | В0             |
| Weights (subject of variation) | 8.90 kg        |