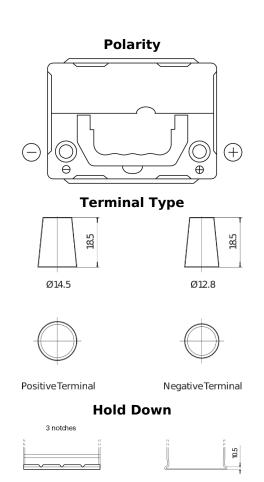

## Technica TB356A

| Part number                    | TB356A         |
|--------------------------------|----------------|
| Technology                     | Flooded        |
| EAN/GTIN                       | 3661024054881  |
| Voltage                        | 12 V           |
| Capacity                       | 35.0 Ah        |
| CCA                            | 240 A          |
| Length                         | 187 mm         |
| Width                          | 127 mm         |
| Height                         | 220 mm         |
| Box size                       | B19            |
| Polarity                       | ETN 0          |
| Terminal Type                  | JIS taper post |
| Hold Down                      | Korean B1 Long |
| Weights (subject of variation) | 8.90 kg        |
|                                |                |