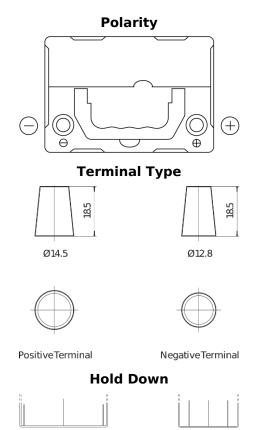

## **Technica TB356**

| Part number                    | TB356          |
|--------------------------------|----------------|
| Technology                     | Flooded        |
| EAN/GTIN                       | 3661024054331  |
| Voltage                        | 12 V           |
| Capacity                       | 35.0 Ah        |
| CCA                            | 240 A          |
| Length                         | 187 mm         |
| Width                          | 127 mm         |
| Height                         | 220 mm         |
| Box size                       | B19            |
| Polarity                       | ETN 0          |
| Terminal Type                  | JIS taper post |
| Hold Down                      | В0             |
| Weights (subject of variation) | 8.90 kg        |