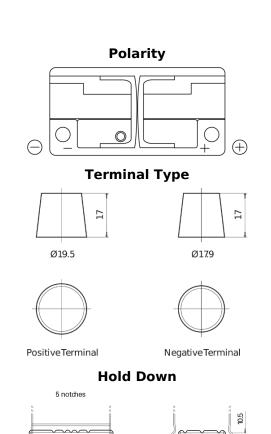

## Technica TB1100

| Part number                                       | TB1100        |
|---------------------------------------------------|---------------|
| Technology                                        | Flooded       |
| EAN/GTIN                                          | 3661024056236 |
| Voltage                                           | 12 V          |
| Capacity                                          | 110.0 Ah      |
| CCA                                               | 850 A         |
| Length                                            | 392 mm        |
| Width                                             | 175 mm        |
| Height                                            | 190 mm        |
| Box size                                          | L06           |
| Polarity                                          | ETN 0         |
| Terminal Type                                     | EN taper post |
| Hold Down                                         | B13           |
| Weights (subject of variation)                    | 26.30 kg      |
| Terminal Type<br>Hold Down<br>Weights (subject of | B13           |