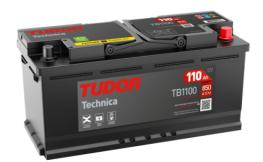

## Technica TB1100

| Part number                                       | TB1100        |
|---------------------------------------------------|---------------|
| Technology                                        | Flooded       |
| EAN/GTIN                                          | 3661024056236 |
| Voltage                                           | 12 V          |
| Capacity                                          | 110.0 Ah      |
| CCA                                               | 850 A         |
| Length                                            | 392 mm        |
| Width                                             | 175 mm        |
| Height                                            | 190 mm        |
| Box size                                          | L06           |
| Polarity                                          | ETN 0         |
| Terminal Type                                     | EN taper post |
| Hold Down                                         | B13           |
| Weights (subject of variation)                    | 26.30 kg      |
| Terminal Type<br>Hold Down<br>Weights (subject of | B13           |