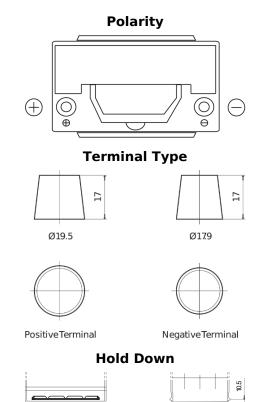

## **High-Tech TA955**

| Part number                    | TA955         |
|--------------------------------|---------------|
| Technology                     | Flooded       |
| EAN/GTIN                       | 3661024054195 |
| Voltage                        | 12 V          |
| Capacity                       | 95.0 Ah       |
| CCA                            | 800 A         |
| Length                         | 306 mm        |
| Width                          | 173 mm        |
| Height                         | 222 mm        |
| Box size                       | D31           |
| Polarity                       | ETN 1         |
| Terminal Type                  | EN taper post |
| Hold Down                      | Korean B1     |
| Weights (subject of variation) | 21.40 kg      |