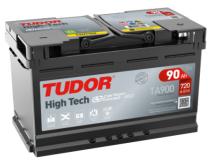

## **High-Tech TA900**

| Part number                    | TA900         |
|--------------------------------|---------------|
| Technology                     | Flooded       |
| EAN/GTIN                       | 3661024056472 |
| Voltage                        | 12 V          |
| Capacity                       | 90.0 Ah       |
| CCA                            | 720 A         |
| Length                         | 315 mm        |
| Width                          | 175 mm        |
| Height                         | 190 mm        |
| Box size                       | L04           |
| Polarity                       | ETN 0         |
| Terminal Type                  | EN taper post |
| Hold Down                      | B13           |
| Weights (subject of variation) | 19.70 kg      |