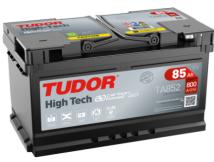

## **High-Tech TA852**

| Part number                    | TA852         |
|--------------------------------|---------------|
| Technology                     | Flooded       |
| EAN/GTIN                       | 3661024054294 |
| Voltage                        | 12 V          |
| Capacity                       | 85.0 Ah       |
| CCA                            | 800 A         |
| Length                         | 315 mm        |
| Width                          | 175 mm        |
| Height                         | 175 mm        |
| Box size                       | LB4           |
| Polarity                       | ETN 0         |
| Terminal Type                  | EN taper post |
| Hold Down                      | B13           |
| Weights (subject of variation) | 18.60 kg      |