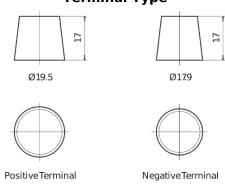

0**



| Part number                    | TA770         |
|--------------------------------|---------------|
| Technology                     | Flooded       |
| EAN/GTIN                       | 3661024054249 |
| Voltage                        | 12 V          |
| Capacity                       | 77.0 Ah       |
| CCA                            | 760 A         |
| Length                         | 278 mm        |
| Width                          | 175 mm        |
| Height                         | 190 mm        |
| Box size                       | L03           |
| Polarity                       | ETN 0         |
| Terminal Type                  | EN taper post |
| Hold Down                      | B13           |
| Weights (subject of variation) | 17.50 kg      |

## Polarity Terminal Type



## **Hold Down**



Design, features and specifications are subject to change without notice. We disclaim any representation or warranty, express or implied, concerning the data or recommendations, and in no event shall be liable for any loss or damage claimed to have arisen as a result. Some products may not be available in your local market.