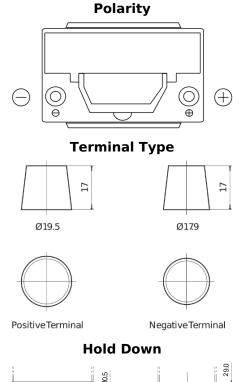

## **High-Tech TA754**

| Part number                    | TA754         |
|--------------------------------|---------------|
| Technology                     | Flooded       |
| EAN/GTIN                       | 3661024054164 |
| Voltage                        | 12 V          |
| Capacity                       | 75.0 Ah       |
| CCA                            | 630 A         |
| Length                         | 270 mm        |
| Width                          | 173 mm        |
| Height                         | 222 mm        |
| Box size                       | D26           |
| Polarity                       | ETN 0         |
| Terminal Type                  | EN taper post |
| Hold Down                      | Korean B1+B6  |
| Weights (subject of variation) | 17.40 kg      |