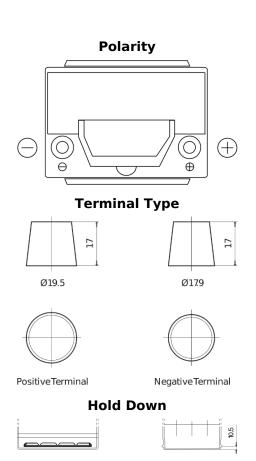

## High-Tech TA654

| Part number                    | TA654         |
|--------------------------------|---------------|
| Technology                     | Flooded       |
| EAN/GTIN                       | 3661024054140 |
| Voltage                        | 12 V          |
| Capacity                       | 65.0 Ah       |
| CCA                            | 580 A         |
| Length                         | 230 mm        |
| Width                          | 173 mm        |
| Height                         | 222 mm        |
| Box size                       | D23           |
| Polarity                       | ETN 0         |
| Terminal Type                  | EN taper post |
| Hold Down                      | Korean B1     |
| Weights (subject of variation) | 16.00 kg      |
|                                |               |